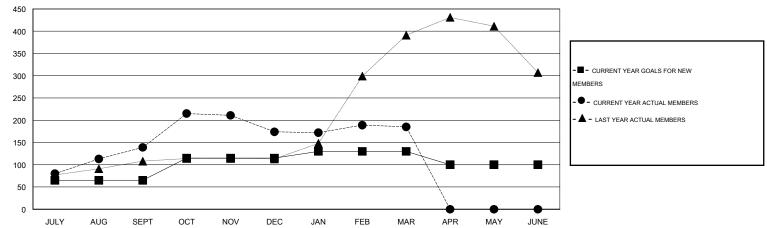

#### GOALS AND ACTUAL MEMBERS CUMULATIVE

| DROPPED CLUBS: 0  DROPPED MEMBERS |     | 41 CLUBS OF 61 ADDED 1 OR MORE NEW MEMBERS | GENDER DISTRIBUTION           MALE         1,858 (73.09%)           FEMALE         684 (26.91%) |       |
|-----------------------------------|-----|--------------------------------------------|-------------------------------------------------------------------------------------------------|-------|
| DECEASED                          | 7   | CLICK HERE FOR HEALTH                      |                                                                                                 | 4 402 |
| CLUB CANCELLED 24                 |     | ASSESSMENT DATA                            | FAMILY UNIT MEMBERS                                                                             | 1,183 |
| OTHER                             | 130 |                                            | HEAD OF HOUSEHOLD                                                                               | 489   |
| TOTAL                             | 161 |                                            | NON-HEAD OF HOUSEHOLD                                                                           | 694   |

## GMT: NAZMUL HAQUE LOCATION INDIA GMT CA 6

|                       |                  | Clubs     |                  |                  |                       |                    | Members                             |                    |                  |
|-----------------------|------------------|-----------|------------------|------------------|-----------------------|--------------------|-------------------------------------|--------------------|------------------|
| RESULTS FOR 2014-2015 |                  |           |                  |                  | RESULTS FOR 2014-2015 |                    |                                     |                    |                  |
| QUARTER               | NEW CLUB<br>GOAL | NEW CLUBS | DROPPED<br>CLUBS | NET<br>GAIN/LOSS | QUARTER               | NEW MEMBER<br>GOAL | CHARTER AND<br>NEW MEMBERS<br>ADDED | DROPPED<br>MEMBERS | NET<br>GAIN/LOSS |
| JULY/AUG/SEPT         | 2                | 1         | 0                | 1                | JULY/AUG/SEPT         | 65                 | 204                                 | 65                 | 139              |
| OCT/NOV/DEC           | 2                | 0         | 0                | 0                | OCT/NOV/DEC           | 50                 | 98                                  | 63                 | 35               |
| JAN/FEB/MAR           | 2                | 1         | 0                | 1                | JAN/FEB/MAR           | 15                 | 44                                  | 33                 | 11               |
| APR/MAY/JUNE          | 1                | 0         | 0                | 0                | APR/MAY/JUNE          | -30                | 0                                   | 0                  | 0                |