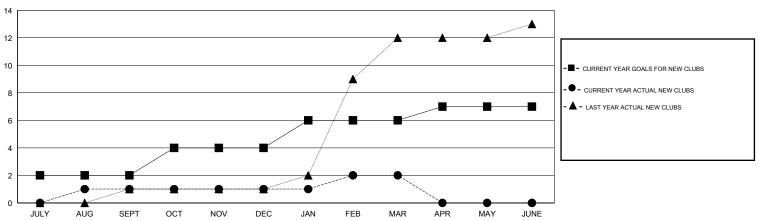

#### GOALS AND ACTUAL NEW CLUBS CUMULATIVE

## GMT: NAZMUL HAQUE LOCATION INDIA GMT CA 6

|                       |                  | Clubs     |                  |                  |                       |                    | Members                             |                    |                  |
|-----------------------|------------------|-----------|------------------|------------------|-----------------------|--------------------|-------------------------------------|--------------------|------------------|
| RESULTS FOR 2014-2015 |                  |           |                  |                  | RESULTS FOR 2014-2015 |                    |                                     |                    |                  |
| QUARTER               | NEW CLUB<br>GOAL | NEW CLUBS | DROPPED<br>CLUBS | NET<br>GAIN/LOSS | QUARTER               | NEW MEMBER<br>GOAL | CHARTER AND<br>NEW MEMBERS<br>ADDED | DROPPED<br>MEMBERS | NET<br>GAIN/LOSS |
| JULY/AUG/SEPT         | 2                | 1         | 0                | 1                | JULY/AUG/SEPT         | 65                 | 204                                 | 65                 | 139              |
| OCT/NOV/DEC           | 2                | 0         | 0                | 0                | OCT/NOV/DEC           | 50                 | 98                                  | 63                 | 35               |
| JAN/FEB/MAR           | 2                | 1         | 0                | 1                | JAN/FEB/MAR           | 15                 | 44                                  | 33                 | 11               |
| APR/MAY/JUNE          | 1                | 0         | 0                | 0                | APR/MAY/JUNE          | -30                | 0                                   | 0                  | 0                |